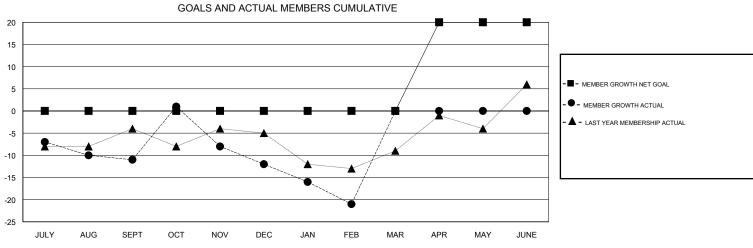

## ANN ELDRIDGE **LOCATION AUSTRALIA GMT CA** Clubs Members RESULTS FOR 2017-2018 RESULTS FOR 2017-2018 NEW CLUBS NEW CLUB GOAL DROPPED CLUBS MEMBER GROWTH NET MEMBER GROWTH DROPPED QUARTER QUARTER GOAL ACTUAL MEMBERS ACTUAL (including transfers) 0 0 0 0 18 24 JULY/AUG/SEPT JULY/AUG/SEPT 0 0 0 36 32 OCT/NOV/DEC OCT/NOV/DEC 0 0 0 0 21 14 JAN/FEB/MAR JAN/FEB/MAR 1 0 0 0 0 20 APR/MAY/JUNE APR/MAY/JUNE